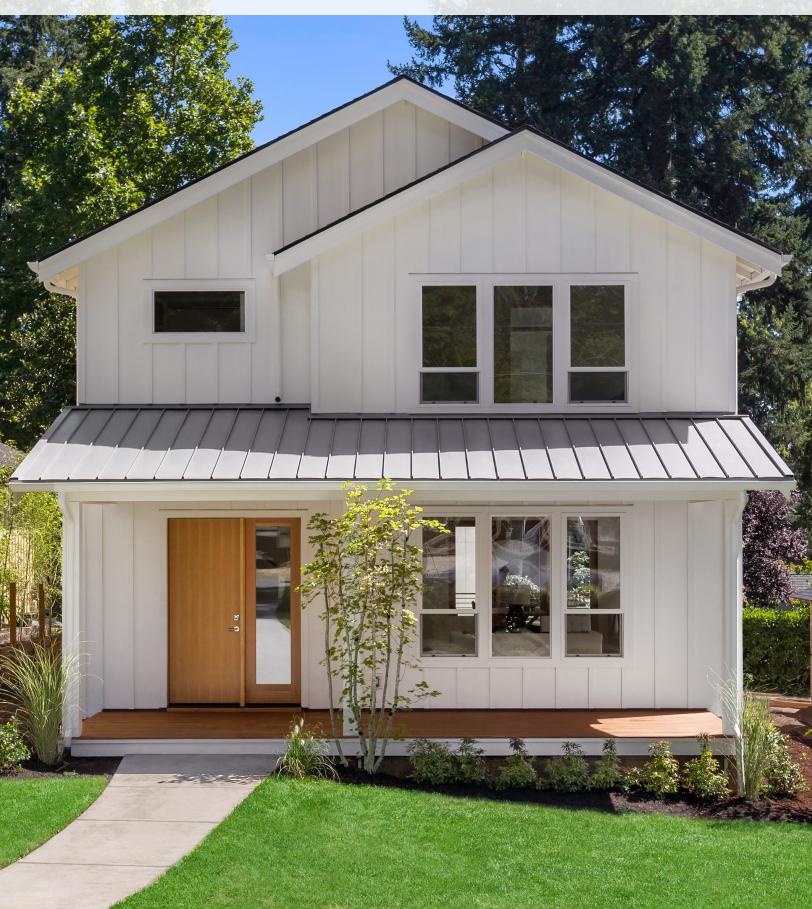

# **BOARD & BATTEN**

100

Crafted to withstand the elements with strength and resilience, metal board and batten siding offers lasting protection for your home. Constructed from robust materials, this siding style enhances structural integrity while requiring minimal maintenance. Its vertical design effectively sheds water and reduces the risk of moisture damage, ensuring longevity and peace of mind. Whether facing harsh climates or everyday wear, metal board and batten siding stands strong, safeguarding your home for generations.

#### **FEATURES & BENEFITS**

**40 YEAR WARRANTY 26 GAUGE NEXGEN QUARTZ FINISH** P DURABLE PAINT SYSTEM **16 STANDARD COLOR OPTIONS 4 PRINT OPTIONS** HIGH CORROSION RESISTANCE  $\mathbb{S}$ LOW MAINTENANCE ENVIRONMENTALLY FRIENDLY 3 **CLASS A FIRE RATING** 