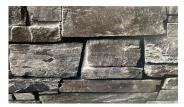

### **PRINT COLORS**

Weathered Wood

Natural Pine

Dark Cherry

Shadow Stacked Stone