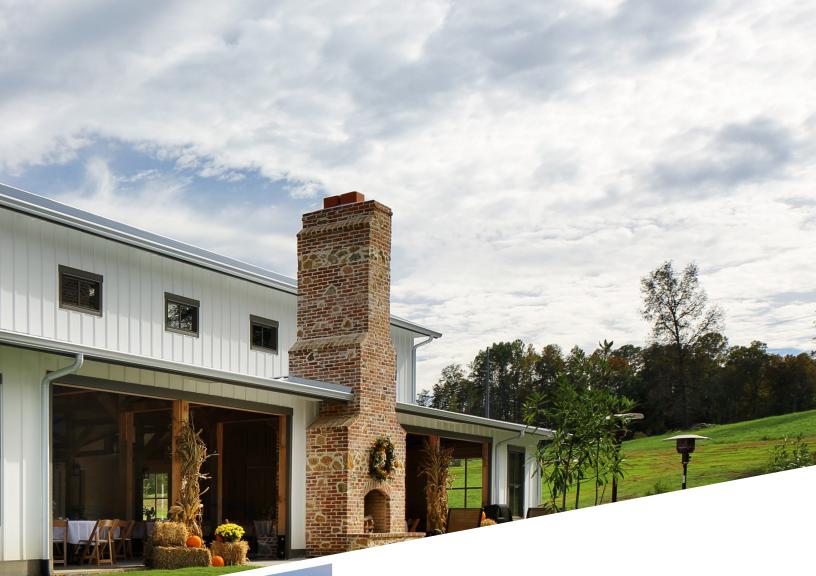

100

Crafted to withstand the elements with strength and resilience, metal board and batten siding offers lasting protection for your home. Constructed from robust materials, this siding style enhances structural integrity while requiring minimal maintenance. Its vertical design effectively sheds water and reduces the risk of moisture damage, ensuring longevity and peace of mind. Whether facing harsh climates or everyday wear, metal board and batten siding stands strong, safeguarding your home for generations.

#### **FEATURES & BENEFITS**

**40 YEAR WARRANTY 26 GAUGE NEXGEN QUARTZ FINISH** P DURABLE PAINT SYSTEM **16 STANDARD COLOR OPTIONS 4 PRINT OPTIONS** HIGH CORROSION RESISTANCE  $\mathbb{S}$ LOW MAINTENANCE ENVIRONMENTALLY FRIENDLY 3 **CLASS A FIRE RATING** 