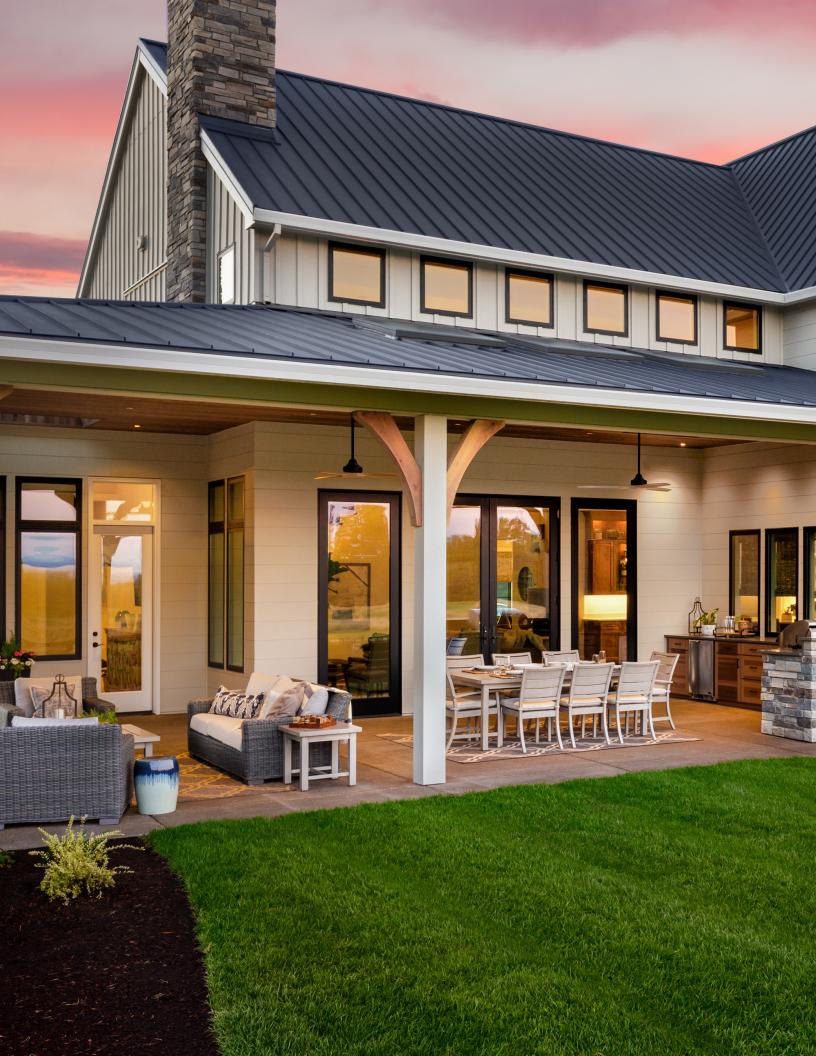

# **BOARD & BATTEN**

100

Crafted to withstand the elements with strength and resilience, metal board and batten siding offers lasting protection for your home. Constructed from robust materials, this siding style enhances structural integrity while requiring minimal maintenance. Its vertical design effectively sheds water and reduces the risk of moisture damage, ensuring longevity and peace of mind. Whether facing harsh climates or everyday wear, metal board and batten siding stands strong, safeguarding your home for generations.

#### **FEATURES & BENEFITS**

**40 YEAR WARRANTY 26 GAUGE NEXGEN QUARTZ FINISH** P DURABLE PAINT SYSTEM **16 STANDARD COLOR OPTIONS 4 PRINT OPTIONS** HIGH CORROSION RESISTANCE  $\mathbb{S}$ LOW MAINTENANCE ENVIRONMENTALLY FRIENDLY 3 **CLASS A FIRE RATING** 