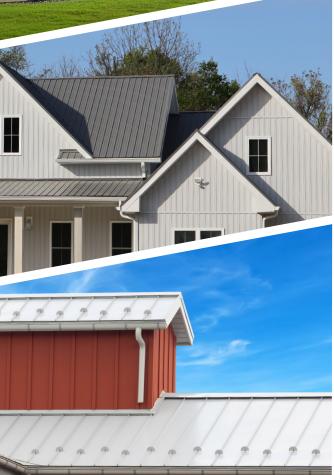

100

Crafted to withstand the elements with strength and resilience, metal board and batten siding offers lasting protection for your home. Constructed from robust materials, this siding style enhances structural integrity while requiring minimal maintenance. Its vertical design effectively sheds water and reduces the risk of moisture damage, ensuring longevity and peace of mind. Whether facing harsh climates or everyday wear, metal board and batten siding stands strong, safeguarding your home for generations.

#### **FEATURES & BENEFITS**

**40 YEAR WARRANTY 26 GAUGE NEXGEN QUARTZ FINISH** P DURABLE PAINT SYSTEM **16 STANDARD COLOR OPTIONS 4 PRINT OPTIONS** HIGH CORROSION RESISTANCE  $\mathbb{S}$ LOW MAINTENANCE ENVIRONMENTALLY FRIENDLY 3 **CLASS A FIRE RATING** 