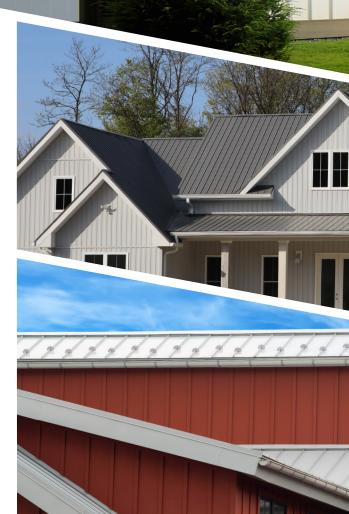

100

Crafted to withstand the elements with strength and resilience, metal board and batten siding offers lasting protection for your home. Constructed from robust materials, this siding style enhances structural integrity while requiring minimal maintenance. Its vertical design effectively sheds water and reduces the risk of moisture damage, ensuring longevity and peace of mind. Whether facing harsh climates or everyday wear, metal board and batten siding stands strong, safeguarding your home for generations.

#### **FEATURES & BENEFITS**

**40 YEAR WARRANTY 26 GAUGE NEXGEN QUARTZ FINISH** P DURABLE PAINT SYSTEM **16 STANDARD COLOR OPTIONS 4 PRINT OPTIONS** HIGH CORROSION RESISTANCE  $\mathbb{S}$ LOW MAINTENANCE ENVIRONMENTALLY FRIENDLY 3 **CLASS A FIRE RATING** 