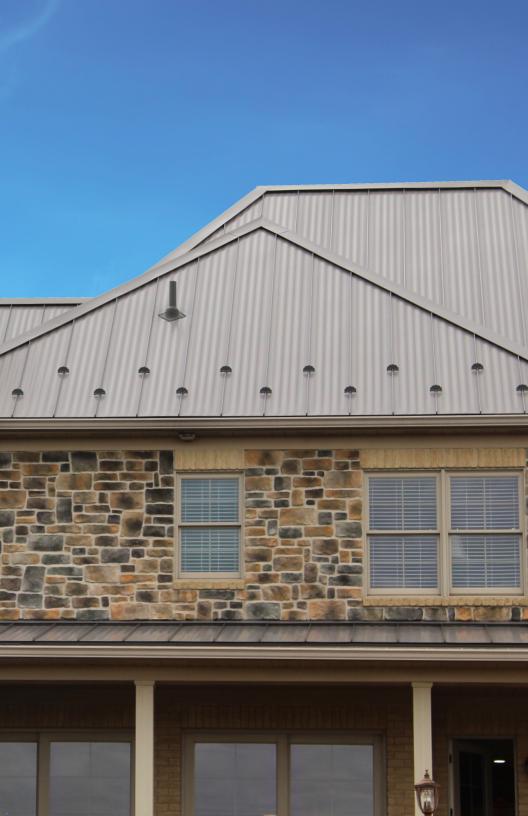

#### **FOR HOMEOWNERS**

It's no surprise that metal roofing becomes a more popular choice for residential roofing every year. A metal roof is significantly more durable, virtually maintenance free, and has an attractive look that makes your home shine. When you choose an Everlast roof for your home, you are protecting your investment with the highest quality metal roof available.

The Everseam® panel has the elegant look of a traditional style standing seam roof, with the strength and durability of high strength 24-gauge steel manufactured in the USA. Everseam® is 20" wide with a 1 1/2" high seam with an integral locking seam held in place by concealed metal clips.