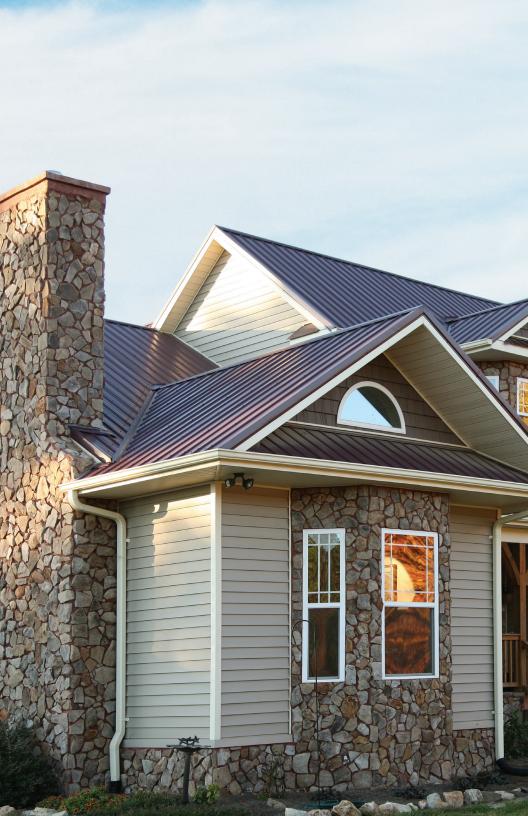

#### **FOR HOMEOWNERS**

It's no surprise that metal roofing becomes a more popular choice for residential roofing every year. A metal roof is significantly more durable, virtually maintenance free, and has an attractive look that makes your home shine. When you choose an Everlast roof for your home, you are protecting your investment with the highest quality metal roof available.

The Everseam® panel has the elegant look of a traditional style standing seam roof, with the strength and durability of high strength 24-gauge steel manufactured in the USA. Everseam® is 20" wide with a 1 1/2" high seam with an integral locking seam held in place by concealed metal clips.