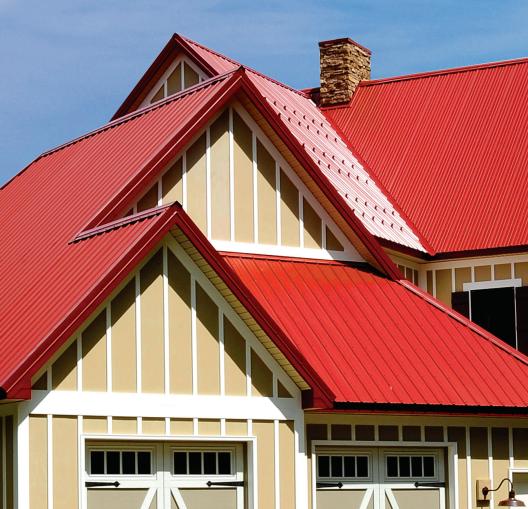

#### **FOR HOMEOWNERS**

It's no surprise that metal roofing becomes a more popular choice for residential roofing every year. A metal roof is significantly more durable, virtually maintenance free, and has an attractive look that makes your home shine. When you choose an Everlast roof for your home, you are protecting your investment with the highest quality metal roof available.

The Everseam® panel has the elegant look of a traditional style standing seam roof, with the strength and durability of high strength 24-gauge steel manufactured in the USA. Everseam® is 20" wide with a 1 1/2" high seam with an integral locking seam held in place by concealed metal clips.