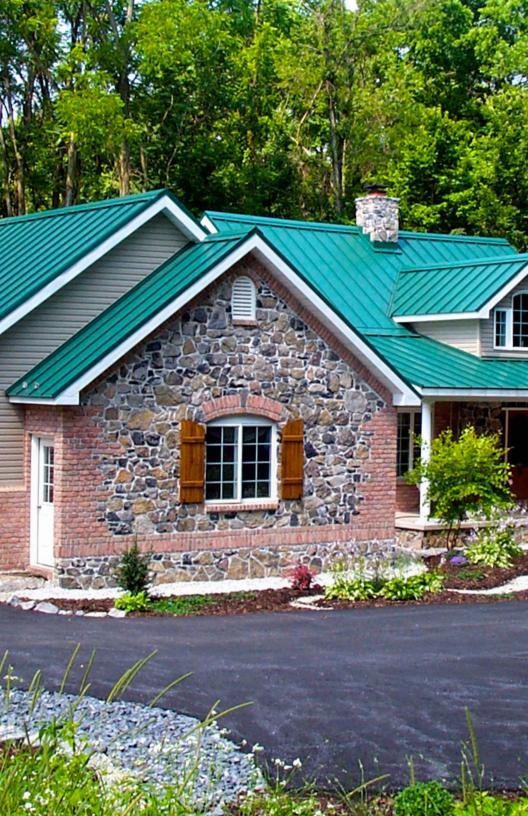

The Everseam® panel has the elegant look of a traditional style standing seam roof, with the strength and durability of high strength 24-gauge steel manufactured in the USA. Everseam® is 20" wide with a 1 1/2" high seam with an integral locking seam held in place by concealed metal clips.

### **FEATURES**

- **☑** Concealed Fastener System
- **☑** Choice of Color
- **☑** Enhanced Durability
- **✓** Water Resistance
- **▼** Fire Resistance
- **☑** Wind Resistance
- **☑** Energy Efficient
- **☑** Recyclability
- **☑** Sound Deadening
- ☑ Fluropon® Paint Finish
- ☑ 3:12 Minimum Pitch