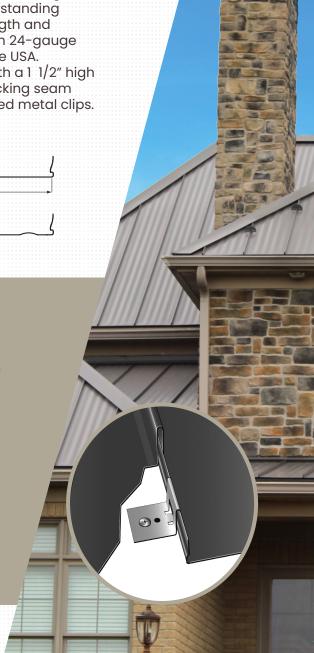

The Everseam® panel has the elegant look of a traditional style standing seam roof, with the strength and durability of high strength 24-gauge steel manufactured in the USA. Everseam® is 20" wide with a 1 1/2" high seam with an integral locking seam held in place by concealed metal clips.