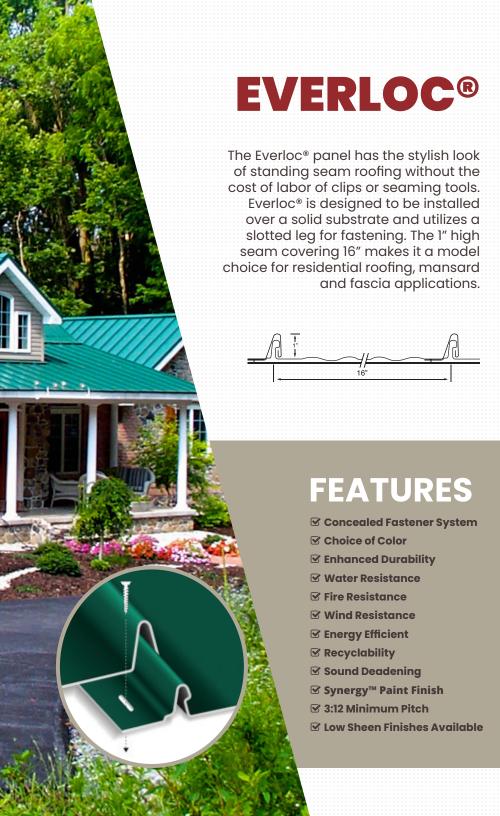

### **FEATURES**

- **☑** Concealed Fastener System
- **☑** Choice of Color
- **☑** Enhanced Durability
- **✓** Water Resistance
- **▼** Fire Resistance
- **☑** Wind Resistance
- **☑** Energy Efficient
- **☑** Recyclability
- **☑** Sound Deadening
- ☑ Fluropon® Paint Finish
- ☑ 3:12 Minimum Pitch