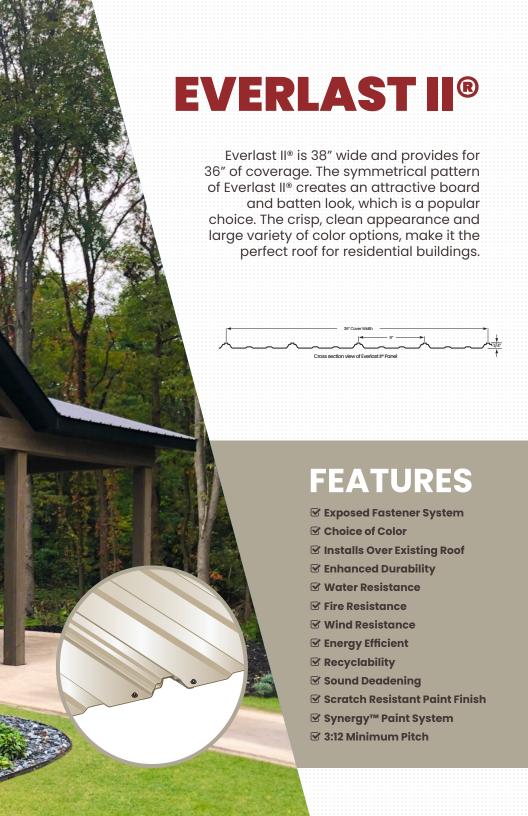

### **FEATURES**

- **☑** Concealed Fastener System
- **☑** Choice of Color
- **☑** Enhanced Durability
- **✓** Water Resistance
- **▼** Fire Resistance
- **☑** Wind Resistance
- **☑** Energy Efficient
- **☑** Recyclability
- **☑** Sound Deadening
- ☑ Fluropon® Paint Finish
- ☑ 3:12 Minimum Pitch