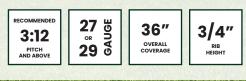

### **Standard Specifications**

- Structural Steel Grade 80 produced in conformance with ASTM792
- 95,000 PSI minimum yield
- Available in a variety of colors
- Custom cut to the inch up to 40'
- Cut panels coated with CECI<sup>®</sup>
- Heat-formed panels with 3/4" major rib height; 3/16" minor rib height