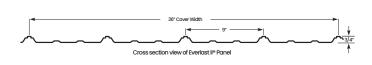

#### **Superior Strength**

Everlast II® is 38" wide and provides 36" of coverage. The major ribs are 9" apart and approximately 3/4" high with two minor ribs in between that are a full 3/16" high. A stiffener is added to all the major ribs, which, along with the superior thickness of the steel, makes this panel extremely strong. This not only adds considerable durability to your building, but also prevents rippling during the construction process.