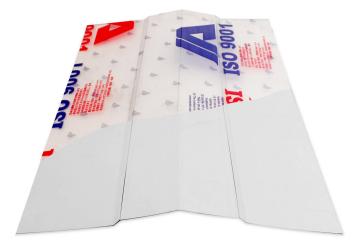

**Polycarb Ridge Cap-** Everlast polycarb ridge cap is produced with a 24" wide girth providing a large lit area on the peak of a building. Our polycarbonate ridge cap offers UV protection, light transmission and impact resistance.

## Polycarb Ridge Cap

HOWE, IN **866.562.3782** 

BRIDGTON, ME **800.677.2060**