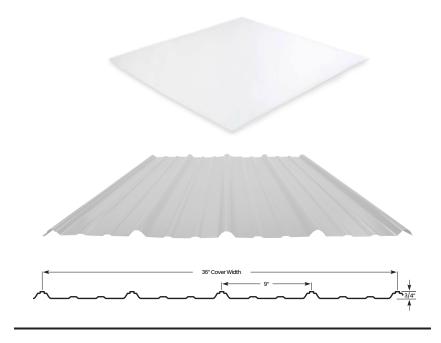

## Description

Polycarb Flat sheet and Panel - Clear polycarbonate has a light transmission that is 90% higher than PVC and is up to 200 times more impact resistant than glass making it a durable material for all climates.

#### Polycarb Flat Sheet and Panel